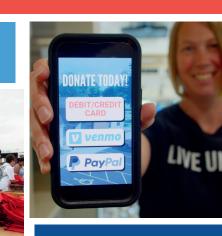

## Ways to Donate

\$

- Pledge Card
- Check Drop-off or Mail in
- PayPal or Venmo

### **DONATE ONLINE BROOKINGSUNITEDWAY.ORG**

PLEASE REMOVE FORM AND RETURN TO: Brookings Area United Way | PO Box 750 | Brookings, SD 57006

PLEASE...

(Check all that apply)

Sign me up for quarterly e-newsletter updates