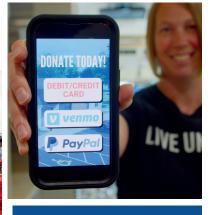

### **Ways to Donate**

Pledge Card

**Amount Included \$** 

- Check Drop-off or Mail in
- · PayPal or Venmo

PLEASE REMOVE FORM AND RETURN TO:

Brookings Area United Way | PO Box 750 | Brookings, SD 57006