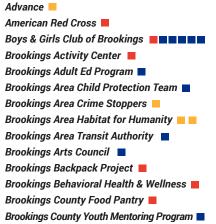

our Funded Partners.

These commitments are met through our Funded Partners and coalitions such as Social Net Works, the Mental Health Coalition, and Brookings Council of Nonprofits. Our partners include government, other nonprofits, service clubs, businesses, and you. Every donation

makes a difference and makes an impact. Together we can tackle the most pressing community social issues.

We make these promises, but we can only keep them by working together. Growth happens during times of trial. Innovation & partnerships are created when life is disrupted. This last year has given all of us time to reassess our routines and our values. By coming together, we remain resilient, we remain strong. Together we Live United.

### 2020 FUNDED PARTNERS

Each square represents one funded program.