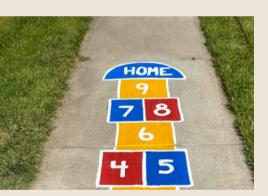

## Born Learning Trails

Along the trail, you will find a series of interactive signs with a theme of "Watch! Stop! Learn! Play!" to foster children's curiosity, confidence, and learning.

Brookings, South Dakota Hillcrest Park- 6th St. & 17th Ave.

## Born Learning Trails

Along the trail, you will find a series of interactive signs with a theme of "Watch! Stop! Learn! Play!" to foster children's curiosity, confidence, and learning.